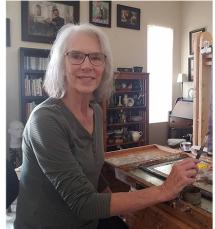

### **Nathan Smith**

Nathan Smith is an Emeritus Senior Lecturer in the Department of Instructional Technology and Learning Sciences at Utah State University. He taught elementary school in Santa Clara, Utah for 12 years. At Utah State University, he served as Director of Technology, Director of the Adele and Dale Young Education Technology Center, and Director of Utah's NASA Educator Resource Center. He loves drawing, painting, exploring digital art tools, and photography. He's had the opportunity to work with youth, adults, and senior citizens both here in the United States and abroad. At Utah State University, he taught Photoshop and Graphic design - a popular course that always had waiting lines to get in. He's married to Phyllis Smith. They have seven children. He hopes you enjoy his work here at the Arrowhead Gallery. He also has a web-gallery of his creations. There you can see all his work, and order any of it from him.