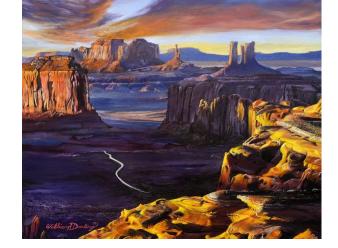

### **Nathan Smith**

Nathan Smith is an Emeritus Senior Lecturer in the Department of Instructional Technology and Learning Sciences at Utah State University. He taught elementary school in Santa Clara, Utah for 12 years. At Utah State University, he served as Director of Technology, Director of the Adele and Dale Young Education Technology Center, and Director of Utah's NASA Educator Resource Center. He loves drawing, painting, exploring digital art tools, and photography. He's had the opportunity to work with youth, adults, and senior citizens both here in the United States and abroad. At Utah State University, he taught Photoshop and Graphic design - a popular course that always had waiting lines to get in. He's married to Phyllis Smith. They have seven children. He hopes you enjoy his work here at the Arrowhead Gallery. He also has a web-gallery of his creations. There you can see all his work, and order any of it from him.

### **February Featured Artist**

Nathan Smith, Photography (see article above)