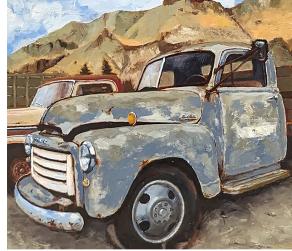

AWARD WINNERS Up, Up and Away Best of Show

Jo Ann Merrill "Monet Stairs"

#### Award of Excellence

Ken Lima "Onward and Upward"
Stacey Baczkowski "Zion National Park"
Carol Ogden "Flight"
Alice Hiatt "Venice Gondolas"
Susan Christensen "Flying at Sunset"

#### **Award of Merit**

Jeanne Newman "Ahead of the Curve" Eddi Malloy "Angry Sky" Erric Jon "Dawn's Glow Mood Light" Jeffery Botkin "Hawk taking Flight" Susan Plouzek "St. George Carousel" Lester Yocum "No Link"

### Judges

Royden Card assisted by Carmen Gentry

Royden Card received a BFA and an MFA from BYU and taught fine art at BYU for many years. His inspiration primarily comes from the desert landscape of the Southwest United States and the hand-built structures of its indigenous people.

Carmen Gentry is an established artist



Kyle Denning / "Stakebed Gimmy"

### My Favorite Things

February 21 through March 27, 2025 Monday to Friday 9am–5pm Saturday Noon–4pm Artists Reception and Awards Feb 21 from 6–8pm



**RED CLIFF GALLERY** | a Southern Utah Art Guild Gallery

220 N 200 E in St George, Utah In the St George City Commons Building 435 414 0345 SouthernUtahArtGuild.com





| RED CLIFF GAL