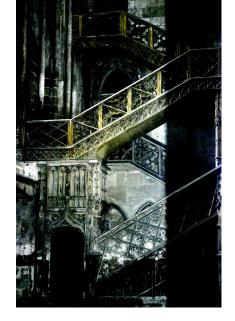

The photographs of Jo Ann Merrill will be featured artist during the My Favorite Things art show. (see Best of Show winning image for Up, Up and Away at right)

Gallery hours are M-F 9am to 5pm and Sat 12 noon to 4pm

### AWARD WINNERS Up, Up and Away Best of Show

Jo Ann Merrill "Monet Stairs"